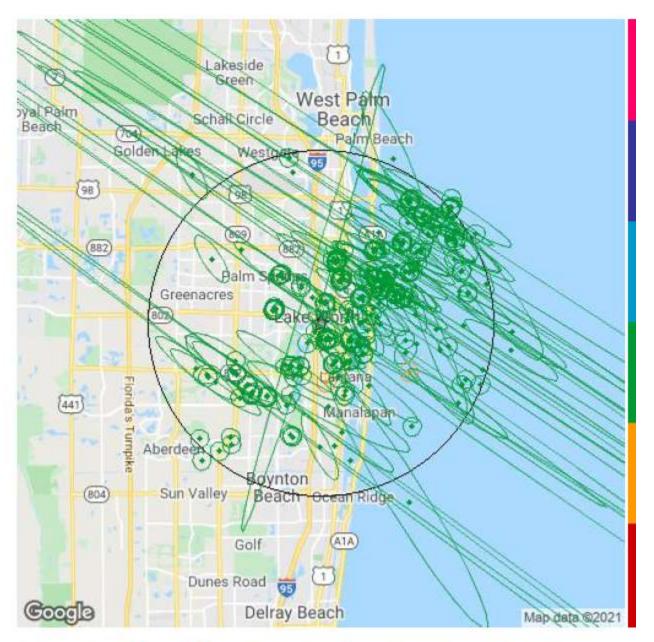

| 26B1W05                           | 4,630 customers | 1 hour 4 minutes  |
|   | ✓ Switch Failure*                                     |                                   |                 |                   |

4/28/2021

<sup>\*26</sup>B1E03 Switch Failure – Inspected via Delta Electrical / Mechanical Infrared Imaging on 7/16/2020 found heating, repaired on 12/9/2021 by L.E. Meyers "Cleaned connection, added No-OX, Tightened bolt on hinge".

<sup>\*26</sup>B1W05 Switch Failure – Inspected via Delta Electrical / Mechanical Infrared Imaging on 7/16/2020 and no issues were identified.

## STRIKEnet verified the presence of 282 cloud-to-ground lightning strokes detected within 6 miles of the property for the dates inquired.



4/28/2021

#### Confidence Ellipses For Lightning Strokes



### **Bamboo Contact with Power Lines**



## Bird-Borne Twig Damage



4/28/2021

#### **End.....Questions**