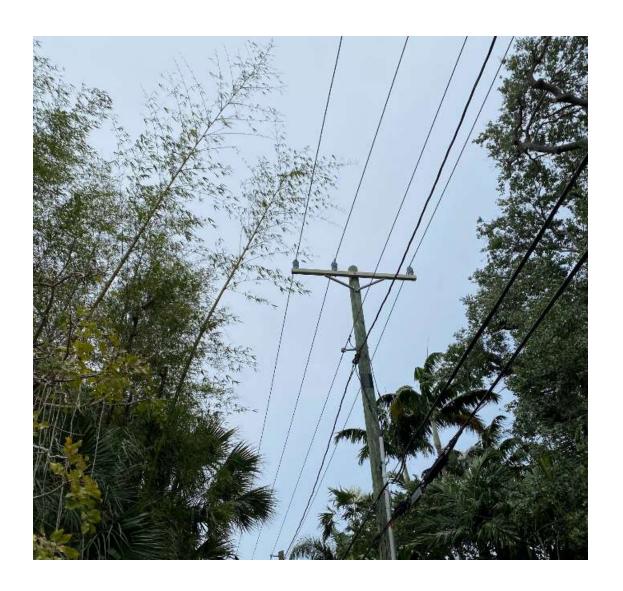

4,630 customers | 1 hour 4 minutes  |
|   | ✓ Switch Failure*                                     |                                   |                 |                   |

4/28/2021

<sup>\*26</sup>B1E03 Switch Failure – Inspected via Delta Electrical / Mechanical Infrared Imaging on 7/16/2020 found heating, repaired on 12/9/2021 by L.E. Meyers "Cleaned connection, added No-OX, Tightened bolt on hinge".

<sup>\*26</sup>B1W05 Switch Failure – Inspected via Delta Electrical / Mechanical Infrared Imaging on 7/16/2020 and no issues were identified.

## STRIKEnet verified the presence of 282 cloud-to-ground lightning strokes detected within 6 miles of the property for the dates inquired.



4/28/2021

#### Confidence Ellipses For Lightning Strokes



### **Bamboo Contact with Power Lines**



## Bird-Borne Twig Damage



4/28/2021

#### **End.....Questions**