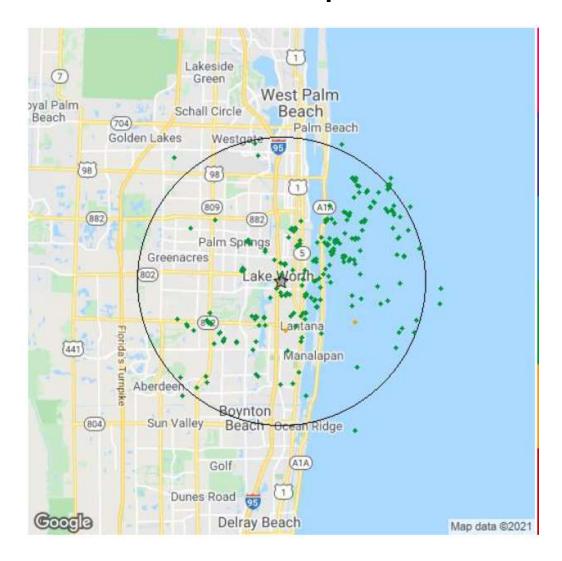

## STRIKEnet verified the presence of 282 cloud-to-ground lightning strokes detected within 6 miles of the property for the dates inquired.

4/28/2021